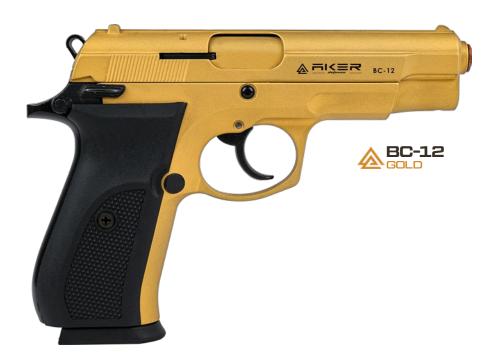

### Power and Elegance Combined:

Blank pistols stand out with their powerful performance while combining elegance and aesthetics. Security has never been this stylish!

CAPACITY TO

TOTAL LENGTH

SLIDER

FRAME POLYMER

ZAMAK PO

PF-911
PHOENIX FURY

PHOENIX FURY