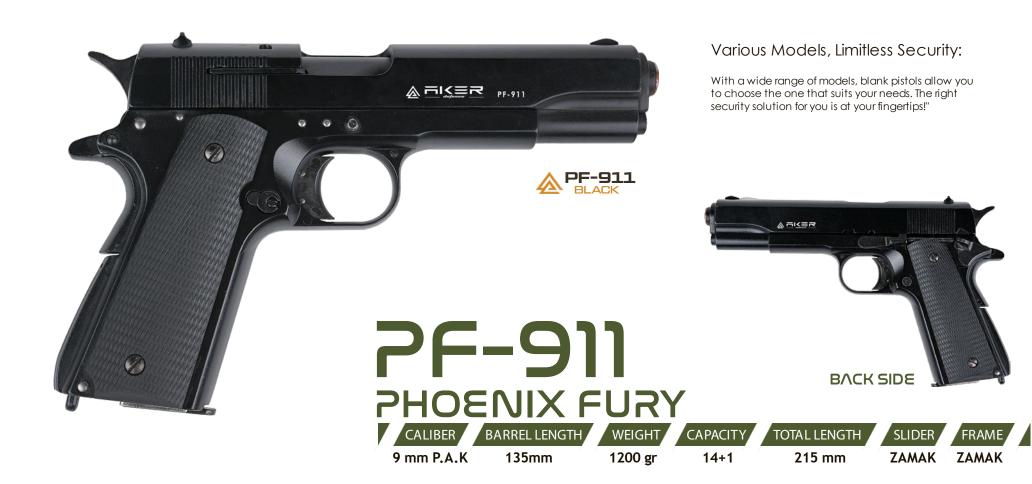

## IF-2 INNOVATE FIRE





































# BP-4 BULLETLESS POWER



















#### Be Safe Anytime, Anywhere:

Thanks to their compact structure, blank pistols can be with you at all times. Enjoy the taste of freedom without compromising your safety.



CAPACITY

TOTAL LENGTH

SLIDER

FRAME

14+1

200 mm

ZAMAK POLYMER







### Power and Elegance Combined:

Blank pistols stand out with their powerful performance while combining elegance and aesthetics. Security has never been this stylish!



CAPACITY TO

TOTAL LENGTH

SLIDER

FRAME POLYMER

ZAMAK PO













































PF-911
PHOENIX FURY









PHOENIX FURY













## THUNDER STRIKE

















































Üzümlü Mh. Alparslan Türkeş Cd. No: 26B Beyşehir-KONYA/TÜRKİYE