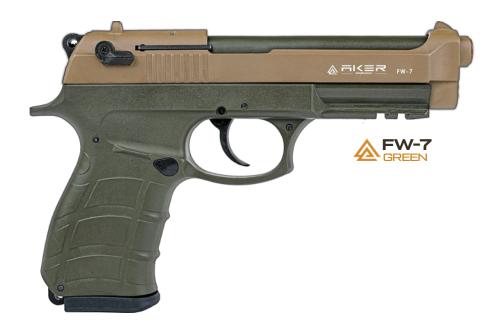

## IF-2 INNOVATE FIRE





































# BP-4 BULLETLESS POWER



















#### Be Safe Anytime, Anywhere:

Thanks to their compact structure, blank pistols can be with you at all times. Enjoy the taste of freedom without compromising your safety.



CAPACITY

TOTAL LENGTH

SLIDER

FRAME

14+1

200 mm

ZAMAK POLYMER







### Power and Elegance Combined:

Blank pistols stand out with their powerful performance while combining elegance and aesthetics. Security has never been this stylish!



CAPACITY TO

TOTAL LENGTH

SLIDER

FRAME POLYMER

ZAMAK PO













































PF-911
PHOENIX FURY









PHOENIX FURY













## THUNDER STRIKE

















































Üzümlü Mh. Alparslan Türkeş Cd. No: 26B Beyşehir-KONYA/TÜRKİYE