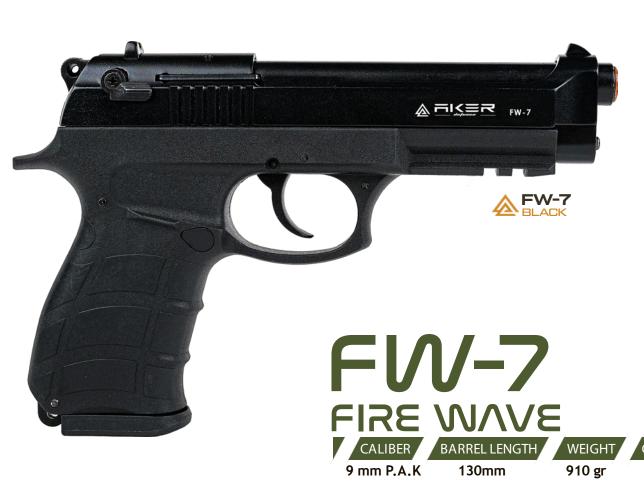

## IF-2 INNOVATE FIRE





































# BP-4 BULLETLESS POWER



















#### Be Safe Anytime, Anywhere:

Thanks to their compact structure, blank pistols can be with you at all times. Enjoy the taste of freedom without compromising your safety.



CAPACITY

TOTAL LENGTH

SLIDER

FRAME

14+1

200 mm

ZAMAK POLYMER







### Power and Elegance Combined:

Blank pistols stand out with their powerful performance while combining elegance and aesthetics. Security has never been this stylish!



CAPACITY TO

TOTAL LENGTH

SLIDER

FRAME POLYMER

ZAMAK PO













































PF-911
PHOENIX FURY









PHOENIX FURY













## THUNDER STRIKE

















































Üzümlü Mh. Alparslan Türkeş Cd. No: 26B Beyşehir-KONYA/TÜRKİYE