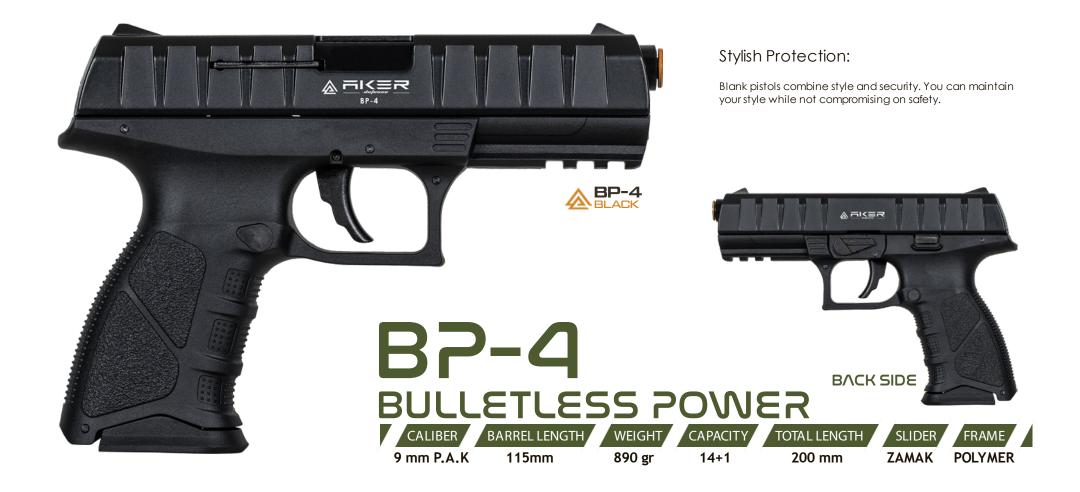

# BP-4 BULLETLESS POWER

#### Be Safe Anytime, Anywhere:

Thanks to their compact structure, blank pistols can be with you at all times. Enjoy the taste of freedom without compromising your safety.

CAPACITY

TOTAL LENGTH

SLIDER

FRAME

14+1

200 mm

ZAMAK POLYMER