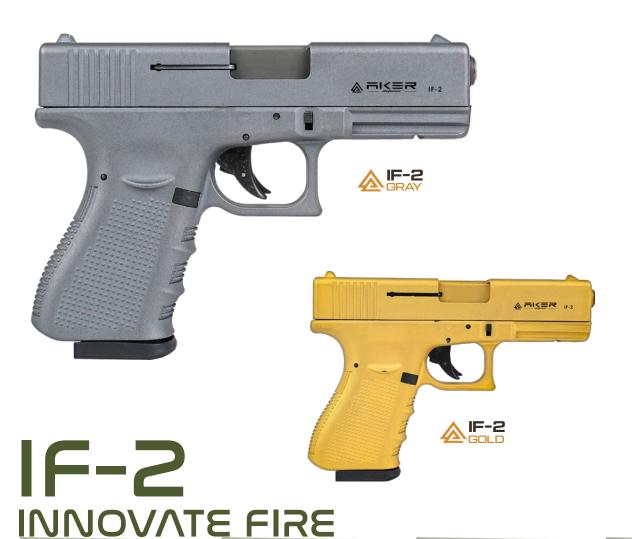

## IF-2 INNOVATE FIRE





































# BP-4 BULLETLESS POWER



















#### Be Safe Anytime, Anywhere:

Thanks to their compact structure, blank pistols can be with you at all times. Enjoy the taste of freedom without compromising your safety.



CAPACITY

TOTAL LENGTH

SLIDER

FRAME

14+1

200 mm

ZAMAK POLYMER







### Power and Elegance Combined:

Blank pistols stand out with their powerful performance while combining elegance and aesthetics. Security has never been this stylish!



CAPACITY TO

TOTAL LENGTH

SLIDER

FRAME POLYMER

ZAMAK PO













































PF-911
PHOENIX FURY









PHOENIX FURY













## THUNDER STRIKE

















































Üzümlü Mh. Alparslan Türkeş Cd. No: 26B Beyşehir-KONYA/TÜRKİYE