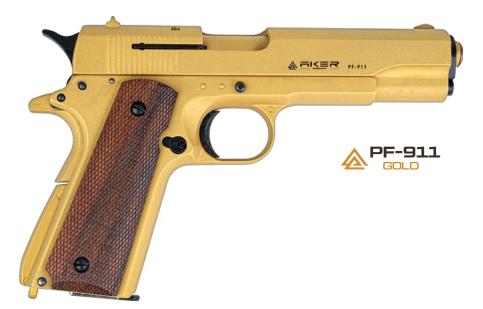

## IF-2 INNOVATE FIRE





































# BP-4 BULLETLESS POWER



















#### Be Safe Anytime, Anywhere:

Thanks to their compact structure, blank pistols can be with you at all times. Enjoy the taste of freedom without compromising your safety.



CAPACITY

TOTAL LENGTH

SLIDER

FRAME

14+1

200 mm

ZAMAK POLYMER







### Power and Elegance Combined:

Blank pistols stand out with their powerful performance while combining elegance and aesthetics. Security has never been this stylish!



CAPACITY TO

TOTAL LENGTH

SLIDER

FRAME POLYMER

ZAMAK PO













































PF-911
PHOENIX FURY









PHOENIX FURY













## THUNDER STRIKE

















































Üzümlü Mh. Alparslan Türkeş Cd. No: 26B Beyşehir-KONYA/TÜRKİYE