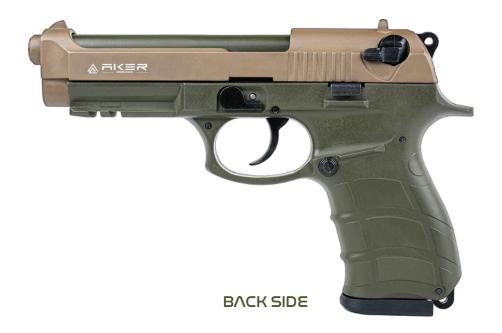

# BP-4 BULLETLESS POWER

#### Be Safe Anytime, Anywhere:

Thanks to their compact structure, blank pistols can be with you at all times. Enjoy the taste of freedom without compromising your safety.

CAPACITY

TOTAL LENGTH

SLIDER

FRAME

14+1

200 mm

ZAMAK POLYMER