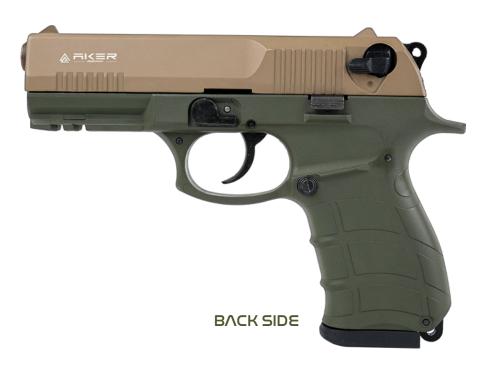

## IF-2 INNOVATE FIRE





































# BP-4 BULLETLESS POWER



















#### Be Safe Anytime, Anywhere:

Thanks to their compact structure, blank pistols can be with you at all times. Enjoy the taste of freedom without compromising your safety.



CAPACITY

TOTAL LENGTH

SLIDER

FRAME

14+1

200 mm

ZAMAK POLYMER







### Power and Elegance Combined:

Blank pistols stand out with their powerful performance while combining elegance and aesthetics. Security has never been this stylish!



CAPACITY TO

TOTAL LENGTH

SLIDER

FRAME POLYMER

ZAMAK PO













































PF-911
PHOENIX FURY









PHOENIX FURY













## THUNDER STRIKE

















































Üzümlü Mh. Alparslan Türkeş Cd. No: 26B Beyşehir-KONYA/TÜRKİYE