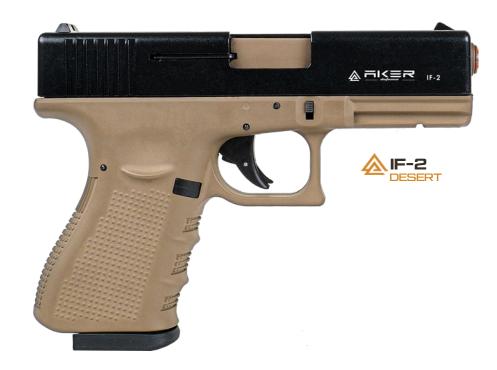

## IF-2 INNOVATE FIRE





































# BP-4 BULLETLESS POWER



















#### Be Safe Anytime, Anywhere:

Thanks to their compact structure, blank pistols can be with you at all times. Enjoy the taste of freedom without compromising your safety.



CAPACITY

TOTAL LENGTH

SLIDER

FRAME

14+1

200 mm

ZAMAK POLYMER







### Power and Elegance Combined:

Blank pistols stand out with their powerful performance while combining elegance and aesthetics. Security has never been this stylish!



CAPACITY TO

TOTAL LENGTH

SLIDER

FRAME POLYMER

ZAMAK PO













































PF-911
PHOENIX FURY









PHOENIX FURY













## THUNDER STRIKE

















































Üzümlü Mh. Alparslan Türkeş Cd. No: 26B Beyşehir-KONYA/TÜRKİYE