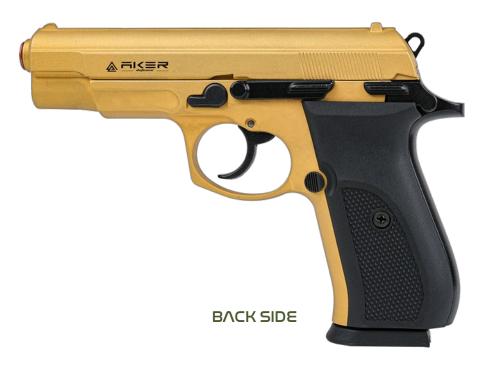

### Power and Elegance Combined:

Blank pistols stand out with their powerful performance while combining elegance and aesthetics. Security has never been this stylish!

CAPACITY TO

TOTAL LENGTH

SLIDER

FRAME POLYMER

ZAMAK PO

PF-911
PHOENIX FURY

PHOENIX FURY