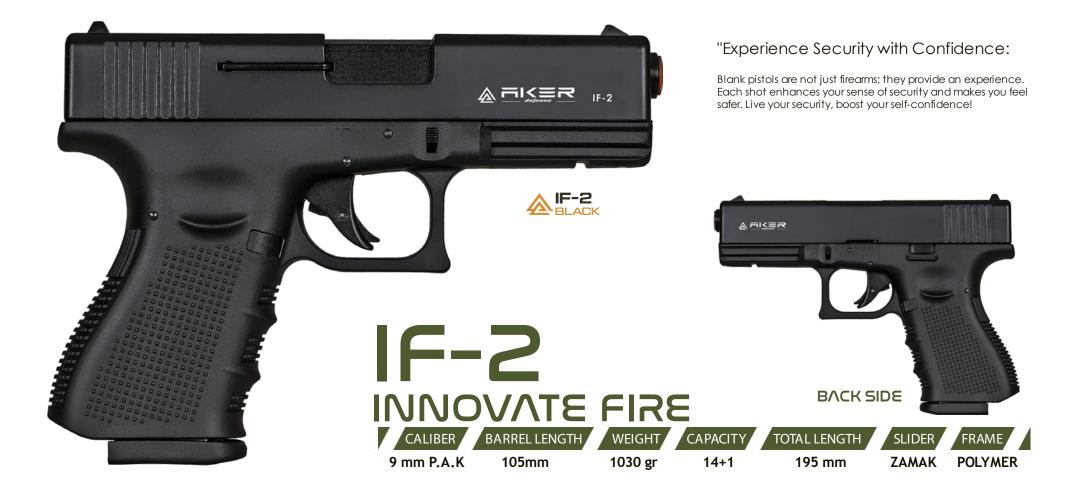

## IF-2 INNOVATE FIRE

#### Be Safe Anytime, Anywhere:

Thanks to their compact structure, blank pistols can be with you at all times. Enjoy the taste of freedom without compromising your safety.

CAPACITY

TOTAL LENGTH

SLIDER

FRAME

14+1

200 mm

ZAMAK POLYMER