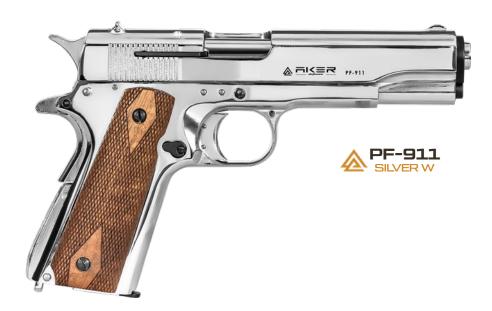

## IF-2 INNOVATE FIRE





































# BP-4 BULLETLESS POWER



















#### Be Safe Anytime, Anywhere:

Thanks to their compact structure, blank pistols can be with you at all times. Enjoy the taste of freedom without compromising your safety.



CAPACITY

TOTAL LENGTH

SLIDER

FRAME

14+1

200 mm

ZAMAK POLYMER







### Power and Elegance Combined:

Blank pistols stand out with their powerful performance while combining elegance and aesthetics. Security has never been this stylish!



CAPACITY TO

TOTAL LENGTH

SLIDER

FRAME POLYMER

ZAMAK PO













































PF-911
PHOENIX FURY









PHOENIX FURY













## THUNDER STRIKE

















































Üzümlü Mh. Alparslan Türkeş Cd. No: 26B Beyşehir-KONYA/TÜRKİYE