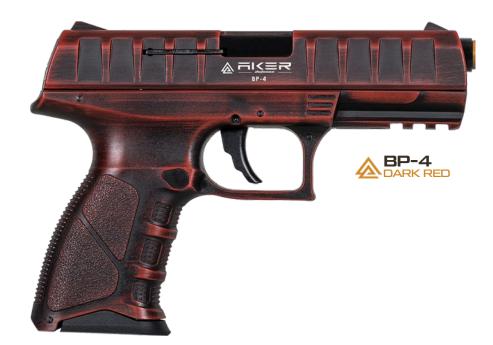

# BP-4 BULLETLESS POWER

### Power and Elegance Combined:

Blank pistols stand out with their powerful performance while combining elegance and aesthetics. Security has never been this stylish!

CAPACITY TO

TOTAL LENGTH

SLIDER

FRAME POLYMER

ZAMAK PO

PF-911
PHOENIX FURY

PHOENIX FURY