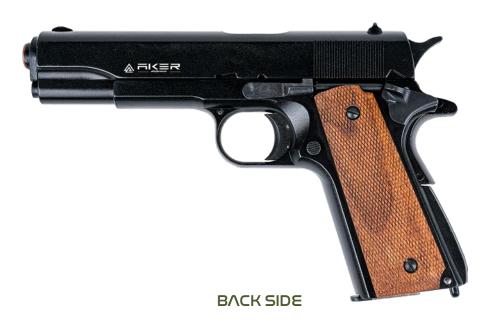

## IF-2 INNOVATE FIRE





































# BP-4 BULLETLESS POWER



















#### Be Safe Anytime, Anywhere:

Thanks to their compact structure, blank pistols can be with you at all times. Enjoy the taste of freedom without compromising your safety.



CAPACITY

TOTAL LENGTH

SLIDER

FRAME

14+1

200 mm

ZAMAK POLYMER







### Power and Elegance Combined:

Blank pistols stand out with their powerful performance while combining elegance and aesthetics. Security has never been this stylish!



CAPACITY TO

TOTAL LENGTH

SLIDER

FRAME POLYMER

ZAMAK PO













































PF-911
PHOENIX FURY









PHOENIX FURY













## THUNDER STRIKE

















































Üzümlü Mh. Alparslan Türkeş Cd. No: 26B Beyşehir-KONYA/TÜRKİYE