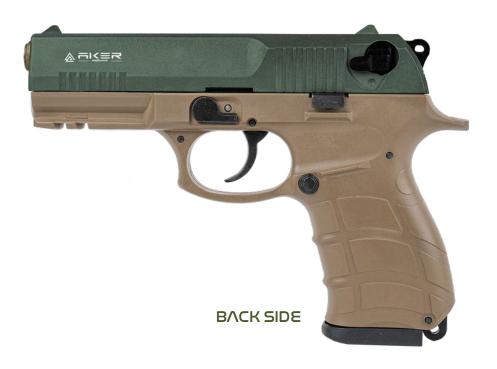

### Power and Elegance Combined:

Blank pistols stand out with their powerful performance while combining elegance and aesthetics. Security has never been this stylish!

CAPACITY TO

TOTAL LENGTH

SLIDER

FRAME POLYMER

ZAMAK PO

PF-911
PHOENIX FURY

PHOENIX FURY